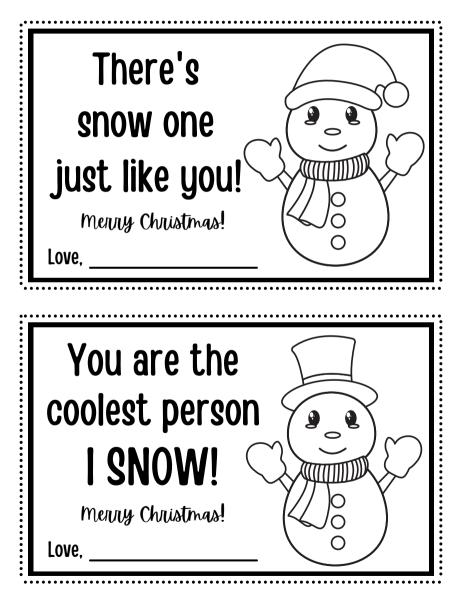

NAME :

HAPPY HOLIDAYS FROM

Use the outline below to design and color a festive holiday sweater.

CHRISTMAS CARDS

Color these cards and cut them out.

Name: AMOS AC Help the reindeer find the candy cane: Best of 3 noughts & crosses with a friend: Circle the correct spelling: kandy pudding reeth present precent wreath candy puding Find the following words: Draw a present you'd like to receive: D 0 G D Н J Е S U S Е goodwill ΠΠΠ S Т A R 0 0 Е С A S Ρ chimney stocking Ρ G Н С L Υ L Ν А G U holiday Е Ρ I R L S Ρ Ν 0 Ν Υ gift F Е Κ Т Т L A Ν Υ Ν L peace С I К U Т R Е К Ν A L reindeer Е R Е Е D Ν L Е R С Μ tree В I R Т Н R S Е I 0 I