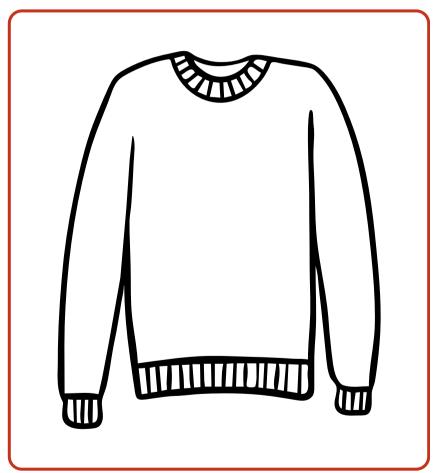

NAME :

HAPPY HOLIDAYS FROM

Use the outline below to design and color a festive holiday sweater.

CHRISTMAS CARDS

Color these cards and cut them out.

Name: AMOS AC Help the reindeer find the candy cane: Best of 3 noughts & crosses with a friend: Circle the correct spelling: kandy pudding reeth present precent wreath candy puding Find the following words: Draw a present you'd like to receive: D 0 G D Н J Е S U S Е goodwill ΠΠΠ S Т A R 0 0 Е С A S Ρ chimney stocking Ρ G Н С L Υ L Ν А G U holiday Е Ρ I R L S Ρ Ν 0 Ν Υ gift F Е Κ Т Т L A Ν Υ Ν L peace С I К U Т R Е К Ν A L reindeer Е R Е Е D Ν L Е R С Μ tree В I R Т Н R S Е I 0 I