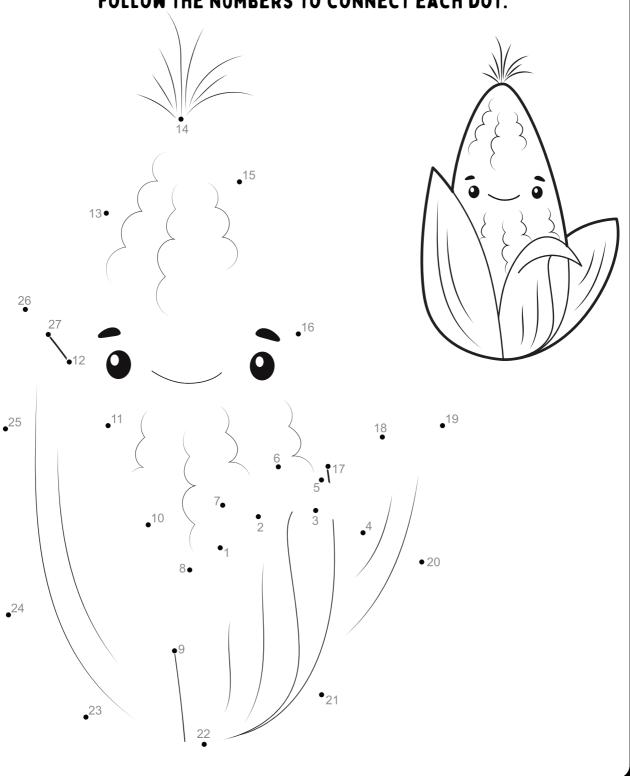

NAME:





HAPPY THANKSGIVING FROM





## THANKSGIVING COLORING

Color the Thanksgiving items.





IN THE POT, COOK UP ALL THE THINGS YOU ARE GRATEFUL FOR.



## DOT TO DOT

FOLLOW THE NUMBERS TO CONNECT EACH DOT.



## THANKSGIVING Word Search

Ρ



Find the hidden Thanksgiving words.

|         | Н | X | L       | P | N | Н | F      | В | R | Ε | Α      | D |  |
|---------|---|---|---------|---|---|---|--------|---|---|---|--------|---|--|
|         | J | Р | I       | Н | A | R | V      | Ε | S | Т | R      | 1 |  |
|         | 1 | Н | U       | U | Т | I | В      | 0 | Т | U | I      | N |  |
|         | Ν | M | Α       | N | G | Ε | С      | N | Т | R | С      | N |  |
|         | W | S | J       | Т | М | Т | 0      | Н | K | K | K      | E |  |
|         | Н | Т | В       | 1 | н | Н | Α      | С | Р | Ε | 0      | R |  |
|         | Ε | Υ | Ε       | Р | 0 | A | N      | D | K | Υ | Т      | N |  |
|         | Α | R | P       | 1 | Е | S | С      | N | С | 0 | R      | N |  |
|         | Т |