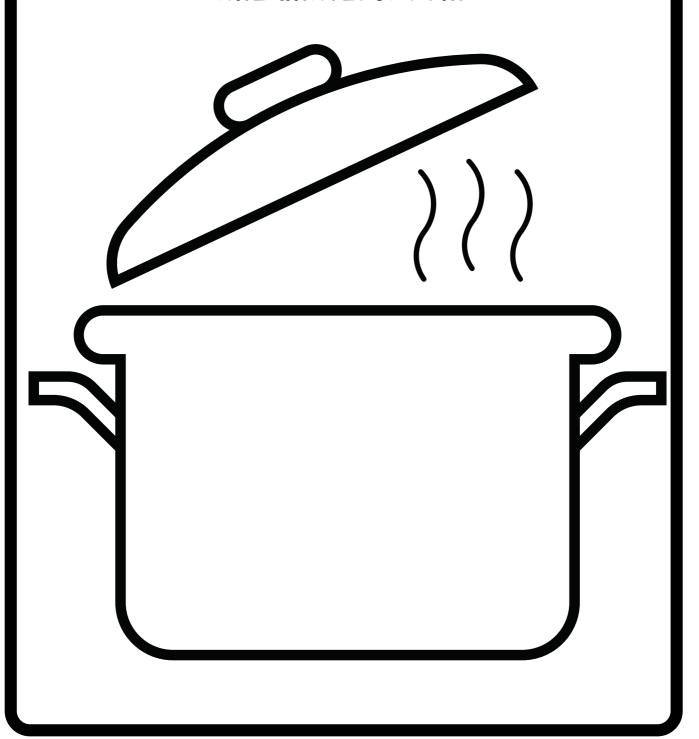

## THANKSGIVING COLORING

Color the Thanksgiving items.

IN THE POT, COOK UP ALL THE THINGS YOU ARE GRATEFUL FOR.