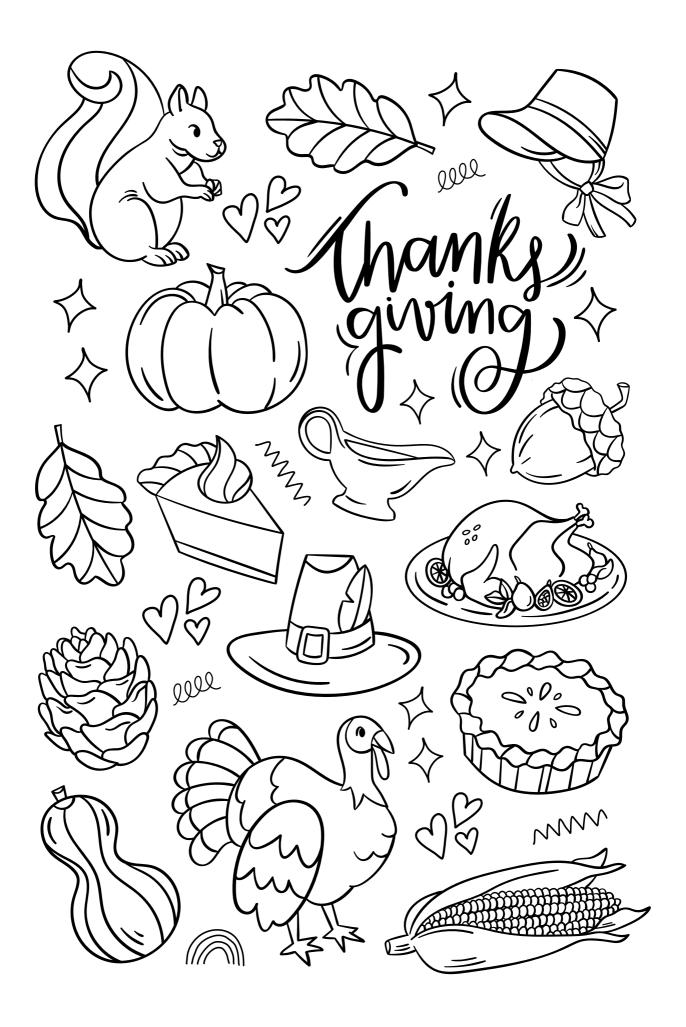

## THANKSGIVING COLORING

Color the Thanksgiving items.

IN THE POT, COOK UP ALL THE THINGS YOU ARE GRATEFUL FOR.