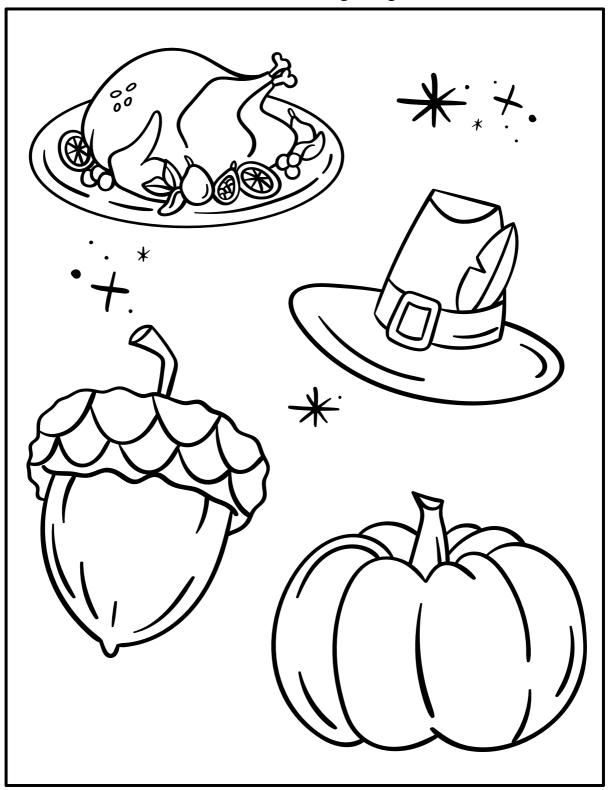

## THANKSGIVING COLORING

Color the Thanksgiving items.

IN THE POT, COOK UP ALL THE THINGS YOU ARE GRATEFUL FOR.