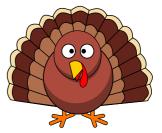

## Hiding in the Corn

Help Tom the turkey hide in the corn by tracing the trail for him. When finished color the turkey on the next page and practice your penmanship.